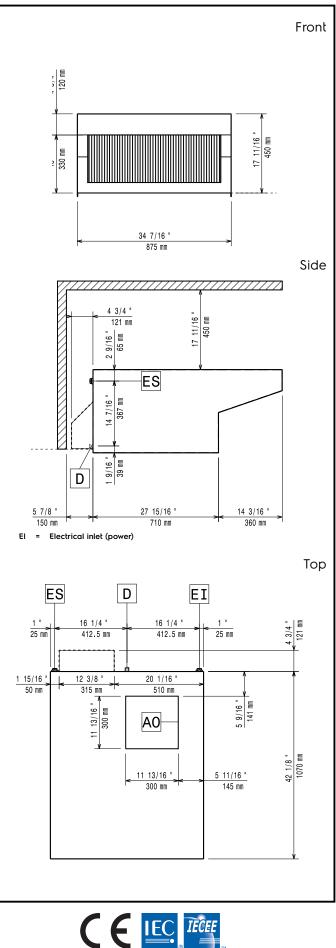

### Electric

| Supply voltage:<br>922718 (HOOT11E)<br>Default Installed Power:                                                               | 230 V/1 ph/50 Hz<br>0.82 kW                               |
|-------------------------------------------------------------------------------------------------------------------------------|-----------------------------------------------------------|
| Key Information:                                                                                                              |                                                           |
| External dimensions, Width:<br>External dimensions, Depth:<br>External dimensions, Height:<br>Net weight:<br>Shipping height: | 875 mm<br>1070 mm<br>472 mm<br>96 kg<br>25 9/16" (620 mm) |
| Air Emission:                                                                                                                 |                                                           |
| Air capacity:                                                                                                                 | 1200-1500 m3/h                                            |